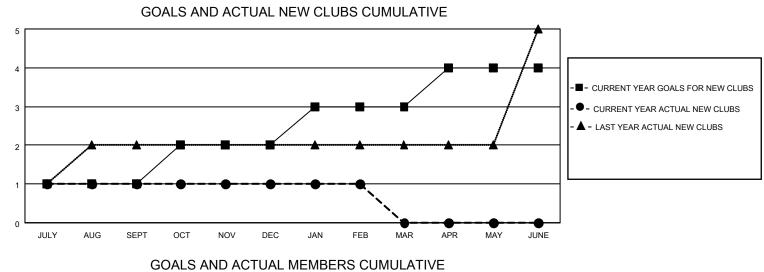

## LOCATION CALIFORNIA

District 4 L6

Results as of: 2/28/2022

| Clubs                 |               |           |               | Members               |                        |                         |                                                    |
|-----------------------|---------------|-----------|---------------|-----------------------|------------------------|-------------------------|----------------------------------------------------|
| RESULTS FOR 2021-2022 |               |           |               | RESULTS FOR 2021-2022 |                        |                         |                                                    |
| QUARTER               | NEW CLUB GOAL | NEW CLUBS | DROPPED CLUBS | QUARTER MEM           | BER GROWTH NET<br>GOAL | MEMBER GROWTH<br>ACTUAL | DROPPED<br>MEMBERS ACTUAL<br>(including transfers) |
| JULY/AUG/SEPT         | 1             | 1         | 1             | JULY/AUG/SEPT         | 50                     | 154                     | 56                                                 |
| OCT/NOV/DEC           | 1             | 0         | 2             | OCT/NOV/DEC           | 25                     | 68                      | 58                                                 |
| JAN/FEB/MAR           | 1             | 0         | 0             | JAN/FEB/MAR           | 25                     | 31                      | 23                                                 |
| APR/MAY/JUNE          | 1             | 0         | 0             | APR/MAY/JUNE          | 25                     | 0                       | 0                                                  |