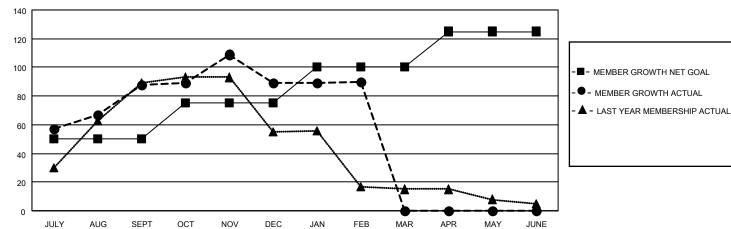

## LOCATION CALIFORNIA

District 4 L6

Results as of: 2/28/2022

| Clubs                 |               |           |               | Members               |                        |                         |                                                    |
|-----------------------|---------------|-----------|---------------|-----------------------|------------------------|-------------------------|----------------------------------------------------|
| RESULTS FOR 2021-2022 |               |           |               | RESULTS FOR 2021-2022 |                        |                         |                                                    |
| QUARTER               | NEW CLUB GOAL | NEW CLUBS | DROPPED CLUBS | QUARTER MEM           | BER GROWTH NET<br>GOAL | MEMBER GROWTH<br>ACTUAL | DROPPED<br>MEMBERS ACTUAL<br>(including transfers) |
| JULY/AUG/SEPT         | 1             | 1         | 1             | JULY/AUG/SEPT         | 50                     | 154                     | 56                                                 |
| OCT/NOV/DEC           | 1             | 0         | 2             | OCT/NOV/DEC           | 25                     | 68                      | 58                                                 |
| JAN/FEB/MAR           | 1             | 0         | 0             | JAN/FEB/MAR           | 25                     | 31                      | 23                                                 |
| APR/MAY/JUNE          | 1             | 0         | 0             | APR/MAY/JUNE          | 25                     | 0                       | 0                                                  |